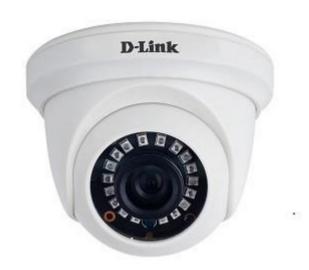

## **DCS-F1612**

## **2MP Fixed Dome AHD Camera**

## **KEY FEATURES**

- Full HD 1080p
- IR Range up to 20 Mtr.
- Lens: 3.6mm / 6mm
- Support AHD/TVI/CVI/CVBS Output (OSD)
- Video Transmission 300m
- 1/2.7 " Scan CMOS
- 2D DNR, dWDR, ICR
- 12V DC Power